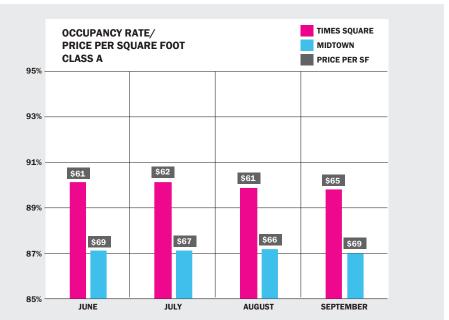

# **Commercial Real Estate**

This month, Class A occupancy in Times Square and Midtown remained stable at **89.8%** and **87.0%** respectively.

In Times Square, four leases were signed in September totaling **86,742 SF**.

Effective rents in the district increased to **\$65** per square foot, likely driven by Mitsubishi's lease of 68,370 SF at 151 W 42nd Street. Midtown's effective rents exceeded recent months at \$69 per square foot.