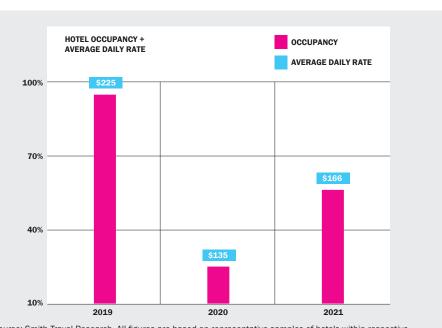

### Hotels Rates & Occupancy

In August, hotel occupancy remained on par with July at **55.9%**, consistent with Midtown's and Manhattan's rates of 56.2% and 56.0% respectively.

Times Square's average daily rate of **\$166** in August increased 22.5% over 2020 but declined 26.4% from 2019. Midtown and Manhattan outpaced Times Square's rate at \$194 and \$221 respectively.