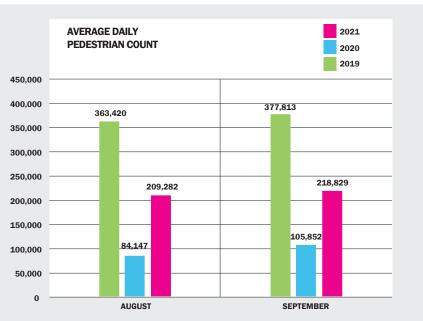

### Average Daily Visitors Pedestrian Count

In September, pedestrian traffic in Times Square continued to rise to an average of **218,829** people per day, an increase of 107% from last year and down 42% from 2019.

Weekend counts outpaced weekday traffic, averaging nearly 247,000 per day this month.

September foot traffic peaked on Saturday, September 25th at **274,683** people, a record high of the pandemic.

Source: Springboard