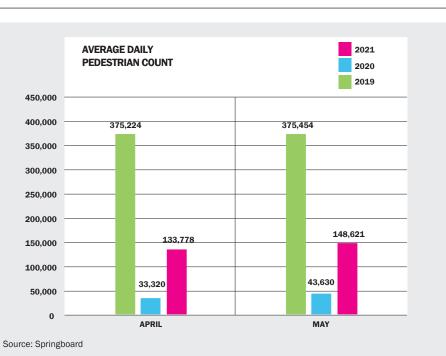

### Average Daily Visitors Pedestrian Count

With the rise in warm weather, Times Square saw an uptick in foot traffic in May, averaging **148,621** people per day, an increase of 11% from last month and 241% from May 2020.

Compared to May 2019, this month's pedestrian traffic declined 60.2%, a slight improvement from recent months.

This month, pedestrian counts peaked on Saturday, May 22nd, at **206,311** people, the first day since March 13th, 2020 that foot traffic surprassed 200,000 people.