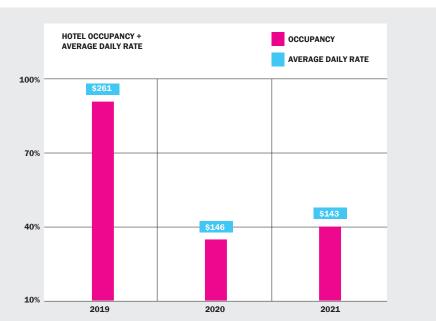

### Hotels Rates & Occupancy

In April, Times Square averaged a hotel occupancy of **39.9%**, an uptick of 4.5% from the previous month and 15.6% from the start of the year. Although monthly occupancy remains low, Times Square has begun to see an increase in weekend travel, with weekend occupancy exceeding the monthly average by 10-15%.

Times Square's average daily rate of **\$143** in April increased 11% from the previous month, but remained on par with April 2020 rates.

Source: Smith Travel Research. All figures are based on representative samples of hotels within respective boundaries. Please note that hotel figures are based on the month prior to the reporting month.