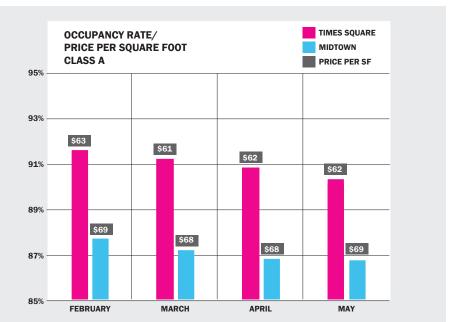

## Commercial Real Estate

Since February, Times Square's month to month Class A commercial occupancy rate has been on a slight decline, closing May at **90.3%**. Midtown's occupancy rate of 87.7% is on par with the previous month.

Times Square's net effective rent of **\$62** per square foot remained unchanged from last month, while Midtown's increased slightly to \$69.

Leasing activity slowed this month, with just **3,533 SF** of space signed at 729 Seventh Avenue.