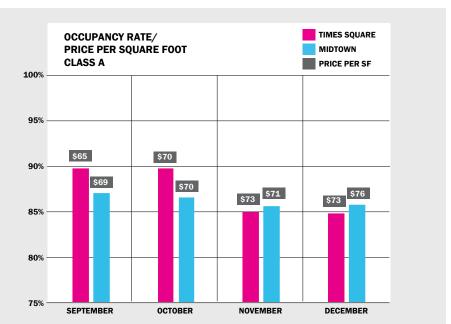

## Commercial Real Estate

In December, Times Square and Midtown Class A occupancy remained on par with November but down from recent months at **84.7%** and **85.7%** respectively. .

Times Square's effective rent remained unchanged from last month at **\$73** per square foot, while Midtown's increased 6% to **\$76** per square foot.

This month in Times Square, **144,010 SF** was leased across five leases. The largest lease was by the Office of the Comptroller of the Currency at 7 Times Square for **108,400 SF**.

Source: CoStar, CompStak. Times Square figures include properties within the BID boundaries. Midtown figures are based on CoStar Submarkets. Beginning in Dec. 2016, the Alliance changed our methodology for reporting commercial rents to be a six-month moving average of net effective rent.