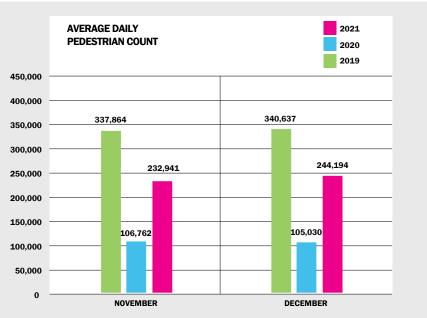

### Average Daily Visitors Pedestrian Count

In December, Times Square pedestrian traffic averaged **244,194** people per day, an increase of **172%** from the start of the year and a decline of just **28.3%** from December 2019.

December foot traffic peaked on Saturday, December 27th at **292,874** people.

Source: Springboard